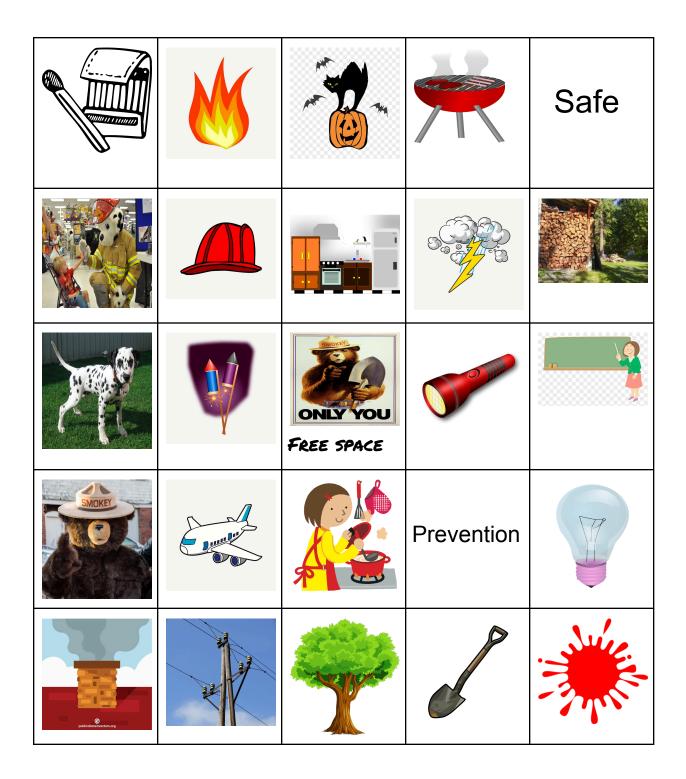

#### **BINGO KEY**

| B Dalmatian     | B Smoke        | B Danger    | B Matches   |
|-----------------|----------------|-------------|-------------|
| B Community     | B Cat          | B Fire Pup  | B Church    |
| B School        | B Animal       | B Ambulance | B Air       |
| B Cigarettes    | B Burn         |             |             |
| I Camp Fire     | l Firefighter  | l Escape    | l First Aid |
| I Utility Pole  | I Family       | l Stop Sign | l Fireworks |
| I Fire Drill    | I Airplane     | l Friends   | I Emergency |
| l Forest Ranger | I Fire Helmet  | I Flames    |             |
| N Rain          | N Picnic Table | N Leaves    | N Rake      |
| N Heaters       | N Kitchen      | N Heat      | N Heaters   |
| N Hot Stove top | N Help         | N Ladders   | N Hot       |

| N Lights             | N Lighters          | ΝΝε | Neighbors N S  |  | n         |  |
|----------------------|---------------------|-----|----------------|--|-----------|--|
| N Christmas Tree     | N Halloween         |     |                |  |           |  |
| G Roll               | G Fire Extinguisher |     | G Fire Truck   |  | G Tree    |  |
| G Barbecue grill     | G Shovel            |     | G Oxygen       |  | G 911     |  |
| G Prevention         | G Rescue            |     | G Practice     |  | G Friends |  |
| G Mailbox            | G Garage            |     | G Lightening   |  | G Morning |  |
| G Prepare            |                     |     |                |  |           |  |
| O Parents            | O Garden Hose       |     | O Work         |  | O Tools   |  |
| O Prevention Officer | O Red               |     | O Water Bucket |  | O Toys    |  |
| O Dog                | O Lawn mower        |     | O Safe         |  | O Wood    |  |
| OTeachers            | O House             |     | O Steam        |  |           |  |

| В              | I             | N              | G                    | 0                     |
|----------------|---------------|----------------|----------------------|-----------------------|
| Dalmatian      | Campfire      | Picnic Table   | Fire<br>Extinguisher | Smoke Detector        |
| Smoke          | Forest        | Leaves         | Fire Truck           | Garden Hose           |
| Danger         | Firefighter   | Rake           | Tree                 | Steam                 |
| Matches        | Escape        | Heaters        | Roll                 | House                 |
| Community      | First Aid     | Kitchen        | Barbecue Grill       | Teachers              |
| Fire Hydrant   | Utility Pole  | Hot Stovetop   | Shovel               | Wood                  |
| Cat            | Family        | Heat           | Oxygen               | Safe                  |
| Motorcycle     | Stop Sign     | Help           | 911                  | Lawn Mower            |
| Water Drop     | Fire Works    | Ladders        | Prevention           | Dog                   |
| Burn           | Fire Drill    | Hot            | Rescue               | Toys                  |
| Cigarettes     | Fuel          | Lights         | Practice             | Water Bucket          |
| Ambulance      | Airplane      | Lighters       | Friends              | Red                   |
| Animal         | Forest Ranger | Neighbors      | Mailbox              | Tools                 |
| Air            | Emergency     | Sun            | Garage               | Smoke Detector        |
| School         | Friends       | Rain           | Lightening           | Prevention<br>Officer |
| Church         | Fire Helmet   | Christmas Tree | Morning              | Work                  |
| Fire Pup       | Flames        | Halloween      | Prepare              | Parents               |
| Jack O Lantern | Puzzle Pieces | Books          |                      |                       |