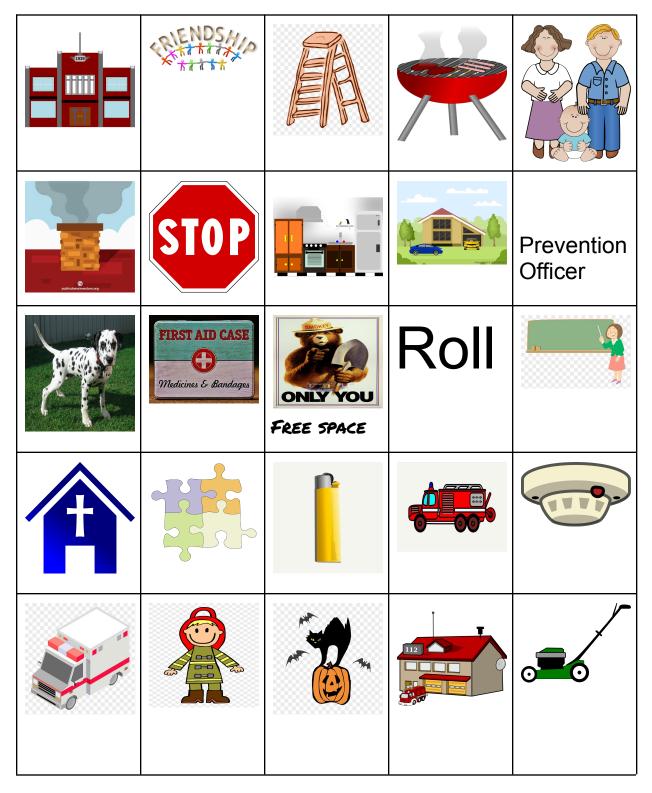

| В              | I             | N              | G                    | 0                     |
|----------------|---------------|----------------|----------------------|-----------------------|
| Dalmatian      | Campfire      | Picnic Table   | Fire<br>Extinguisher | Smoke Detector        |
| Smoke          | Forest        | Leaves         | Fire Truck           | Garden Hose           |
| Danger         | Firefighter   | Rake           | Tree                 | Steam                 |
| Matches        | Escape        | Heaters        | Roll                 | House                 |
| Community      | First Aid     | Kitchen        | Barbecue Grill       | Teachers              |
| Fire Hydrant   | Utility Pole  | Hot Stovetop   | Shovel               | Wood                  |
| Cat            | Family        | Heat           | Oxygen               | Safe                  |
| Motorcycle     | Stop Sign     | Help           | 911                  | Lawn Mower            |
| Water Drop     | Fire Works    | Ladders        | Prevention           | Dog                   |
| Burn           | Fire Drill    | Hot            | Rescue               | Toys                  |
| Cigarettes     | Fuel          | Lights         | Practice             | Water Bucket          |
| Ambulance      | Airplane      | Lighters       | Friends              | Red                   |
| Animal         | Forest Ranger | Neighbors      | Mailbox              | Tools                 |
| Air            | Emergency     | Sun            | Garage               | Smoke Detector        |
| School         | Friends       | Rain           | Lightening           | Prevention<br>Officer |
| Church         | Fire Helmet   | Christmas Tree | Morning              | Work                  |
| Fire Pup       | Flames        | Halloween      | Prepare              | Parents               |
| Jack O Lantern | Puzzle Pieces | Books          |                      |                       |