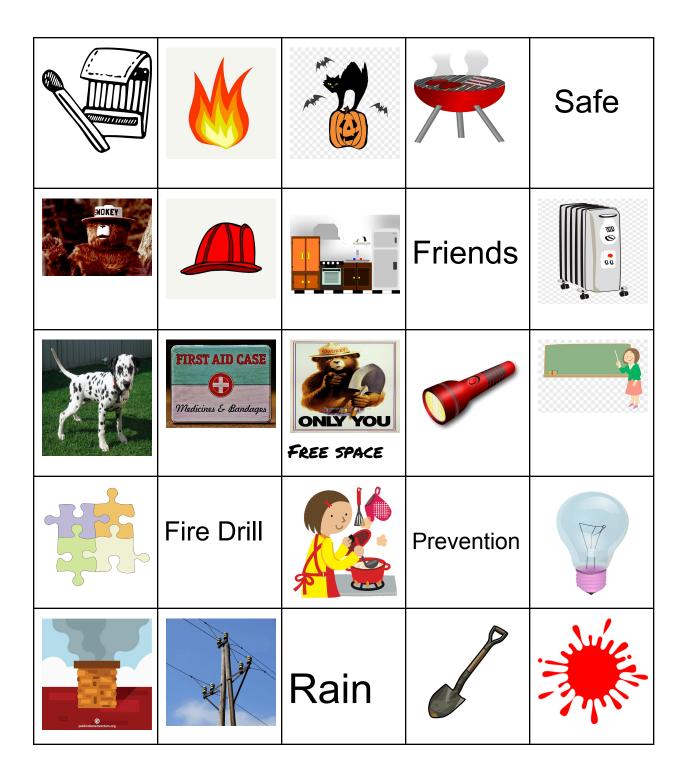

| В              | I             | N              | G                    | 0                     |
|----------------|---------------|----------------|----------------------|-----------------------|
| Dalmatian      | Campfire      | Picnic Table   | Fire<br>Extinguisher | Smoke Detector        |
| Smoke          | Forest        | Leaves         | Fire Truck           | Garden Hose           |
| Danger         | Firefighter   | Rake           | Tree                 | Steam                 |
| Matches        | Escape        | Heaters        | Roll                 | House                 |
| Community      | First Aid     | Kitchen        | Barbecue Grill       | Teachers              |
| Fire Hydrant   | Utility Pole  | Hot Stovetop   | Shovel               | Wood                  |
| Cat            | Family        | Heat           | Oxygen               | Safe                  |
| Motorcycle     | Stop Sign     | Help           | 911                  | Lawn Mower            |
| Water Drop     | Fire Works    | Ladders        | Prevention           | Dog                   |
| Burn           | Fire Drill    | Hot            | Rescue               | Toys                  |
| Cigarettes     | Fuel          | Lights         | Practice             | Water Bucket          |
| Ambulance      | Airplane      | Lighters       | Friends              | Red                   |
| Animal         | Forest Ranger | Neighbors      | Mailbox              | Tools                 |
| Air            | Emergency     | Sun            | Garage               | Smoke Detector        |
| School         | Friends       | Rain           | Lightening           | Prevention<br>Officer |
| Church         | Fire Helmet   | Christmas Tree | Morning              | Work                  |
| Fire Pup       | Flames        | Halloween      | Prepare              | Parents               |
| Jack O Lantern | Puzzle Pieces | Books          |                      |                       |