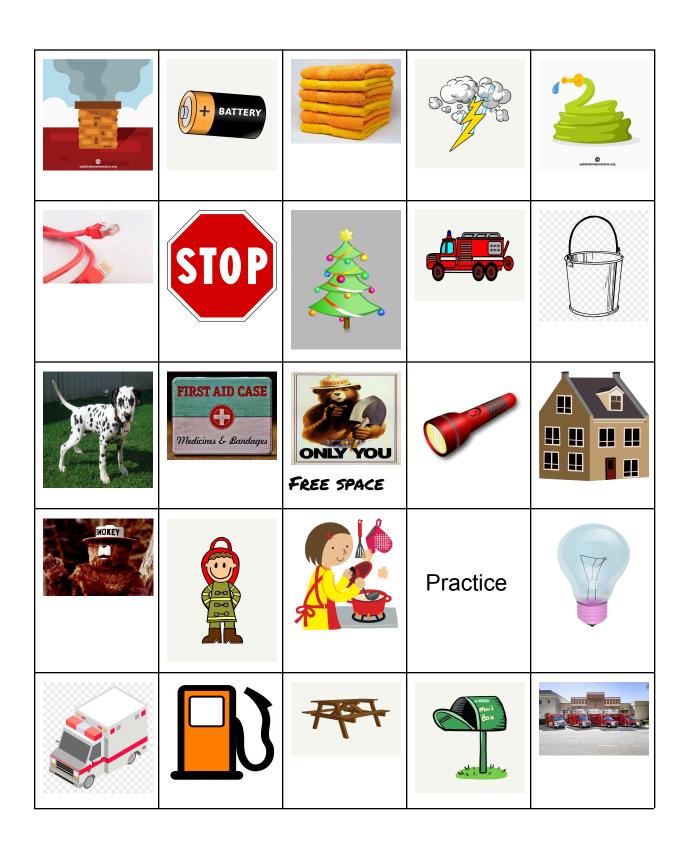

| В              | I             | N              | G                    | 0                     |
|----------------|---------------|----------------|----------------------|-----------------------|
| Dalmatian      | Campfire      | Picnic Table   | Fire<br>Extinguisher | Smoke Detector        |
| Smoke          | Forest        | Leaves         | Fire Truck           | Garden Hose           |
| Danger         | Firefighter   | Rake           | Tree                 | Steam                 |
| Matches        | Escape        | Heaters        | Roll                 | House                 |
| Community      | First Aid     | Kitchen        | Barbecue Grill       | Teachers              |
| Fire Hydrant   | Utility Pole  | Hot Stovetop   | Shovel               | Wood                  |
| Cat            | Family        | Heat           | Oxygen               | Safe                  |
| Motorcycle     | Stop Sign     | Help           | 911                  | Lawn Mower            |
| Water Drop     | Fire Works    | Ladders        | Prevention           | Dog                   |
| Burn           | Fire Drill    | Hot            | Rescue               | Toys                  |
| Cigarettes     | Fuel          | Lights         | Practice             | Water Bucket          |
| Ambulance      | Airplane      | Lighters       | Friends              | Red                   |
| Animal         | Forest Ranger | Neighbors      | Mailbox              | Tools                 |
| Air            | Emergency     | Sun            | Garage               | Smoke Detector        |
| School         | Friends       | Rain           | Lightening           | Prevention<br>Officer |
| Church         | Fire Helmet   | Christmas Tree | Morning              | Work                  |
| Fire Pup       | Flames        | Halloween      | Prepare              | Parents               |
| Jack O Lantern | Puzzle Pieces | Books          |                      |                       |