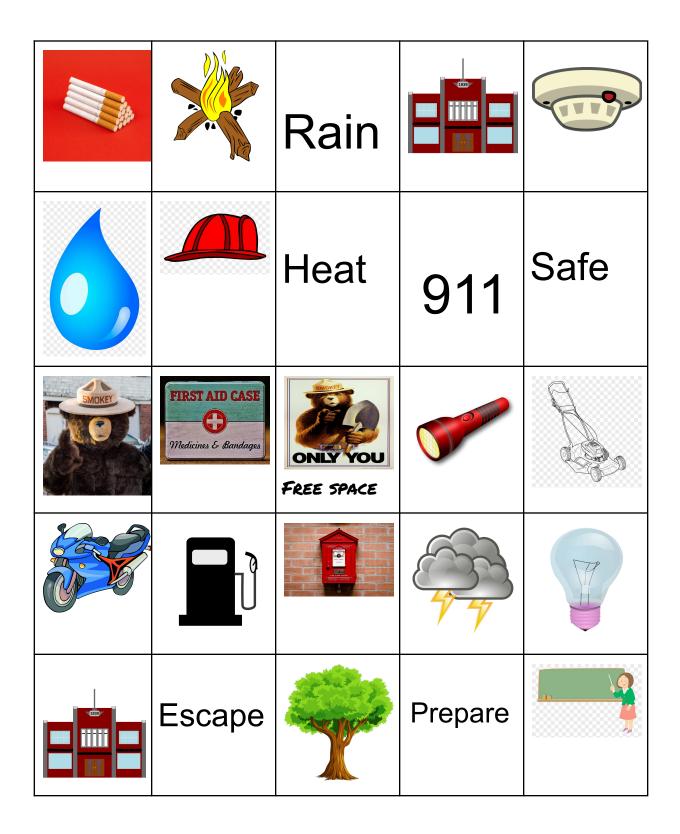

#### **BINGO KEY**

| B Dalmatian     | B Smoke        | B Danger    | B Matches   |
|-----------------|----------------|-------------|-------------|
| B Community     | B Cat          | B Fire Pup  | B Church    |
| B School        | B Animal       | B Ambulance | B Air       |
| B Cigarettes    | B Burn         |             |             |
| I Camp Fire     | l Firefighter  | l Escape    | l First Aid |
| I Utility Pole  | I Family       | l Stop Sign | l Fireworks |
| I Fire Drill    | I Airplane     | l Friends   | I Emergency |
| l Forest Ranger | I Fire Helmet  | I Flames    |             |
| N Rain          | N Picnic Table | N Leaves    | N Rake      |
| N Heaters       | N Kitchen      | N Heat      | N Heaters   |
| N Hot Stove top | N Help         | N Ladders   | N Hot       |

| N Lights             | N Lighters          | ΝΝε | Neighbors N S  |  | n         |  |
|----------------------|---------------------|-----|----------------|--|-----------|--|
| N Christmas Tree     | N Halloween         |     |                |  |           |  |
| G Roll               | G Fire Extinguisher |     | G Fire Truck   |  | G Tree    |  |
| G Barbecue grill     | G Shovel            |     | G Oxygen       |  | G 911     |  |
| G Prevention         | G Rescue            |     | G Practice     |  | G Friends |  |
| G Mailbox            | G Garage            |     | G Lightening   |  | G Morning |  |
| G Prepare            |                     |     |                |  |           |  |
| O Parents            | O Garden Hose       |     | O Work         |  | O Tools   |  |
| O Prevention Officer | O Red               |     | O Water Bucket |  | O Toys    |  |
| O Dog                | O Lawn mower        |     | O Safe         |  | O Wood    |  |
| OTeachers            | O House             |     | O Steam        |  |           |  |

| В              | I             | N              | G                    | 0                     |
|----------------|---------------|----------------|----------------------|-----------------------|
| Dalmatian      | Campfire      | Picnic Table   | Fire<br>Extinguisher | Smoke Detector        |
| Smoke          | Forest        | Leaves         | Fire Truck           | Garden Hose           |
| Danger         | Firefighter   | Rake           | Tree                 | Steam                 |
| Matches        | Escape        | Heaters        | Roll                 | House                 |
| Community      | First Aid     | Kitchen        | Barbecue Grill       | Teachers              |
| Fire Hydrant   | Utility Pole  | Hot Stovetop   | Shovel               | Wood                  |
| Cat            | Family        | Heat           | Oxygen               | Safe                  |
| Motorcycle     | Stop Sign     | Help           | 911                  | Lawn Mower            |
| Water Drop     | Fire Works    | Ladders        | Prevention           | Dog                   |
| Burn           | Fire Drill    | Hot            | Rescue               | Toys                  |
| Cigarettes     | Fuel          | Lights         | Practice             | Water Bucket          |
| Ambulance      | Airplane      | Lighters       | Friends              | Red                   |
| Animal         | Forest Ranger | Neighbors      | Mailbox              | Tools                 |
| Air            | Emergency     | Sun            | Garage               | Smoke Detector        |
| School         | Friends       | Rain           | Lightening           | Prevention<br>Officer |
| Church         | Fire Helmet   | Christmas Tree | Morning              | Work                  |
| Fire Pup       | Flames        | Halloween      | Prepare              | Parents               |
| Jack O Lantern | Puzzle Pieces | Books          |                      |                       |